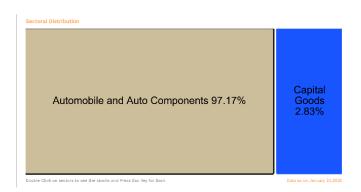

(Fig 1)

(Source- NSE Indices)

(Fig 2)

# (Source- NSE Indices)

To understand this better, refer to Fig 1 where sectoral distribution of the Nifty Auto Index has been illustrated. The figures in the chart have shown the fact that in this index the Automobile and Auto Components sector itself contributes to the gigantic weightage of 97.17%. Remaining 2.83% has been covered by Capital Goods with Ashok Leyland in that. Here also, there is a high reliance of this sector on automobile industries.