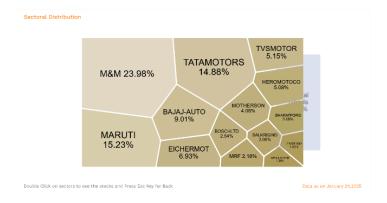

(Fig 1)

(Source- NSE Indices)

(Fig 2)

Additionally, Fig 2 provides the pie chart depicting the weightage of stocks in the Nifty Auto Index. Three top companies holding high weight are Mahindra & Mahindra at 25.00%, Tata Motors by 14.57%, and Maruti Suzuki by 13.42%. Altogether, these three companies hold more than 50% of the index weight, which clearly explains why they are core in this sector. Other significant players having significant weightages are Bajaj Auto at 9.17%, Eicher Motors at 6.23%, and TVS Motor at 5.22%. This figure indeed reveals that investors should not neglect these key

players because the performance of these players is significant for the index as a whole.