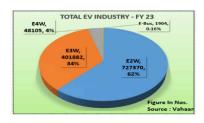

23-24   23-24   23-24   23-24   23-24   23-24   23-24   23-24   23-24   23-24   23-24   23-24   23-24   23-24   23-24   23-24   23-24   23-24   23-24   23-24   23-24   23-24   23-24   23-24   23-24   23-24   23-24   23-24   23-24   23-24   23-24   23-24   23-24   23-24   23-24   23-24   23-24   23-24   23-24   23-24   23-24   23-24   23-24   23-24   23-24   23-24   23-24   23-24   23-24   23-24   23-24   23-24   23-24   23-24   23-24   23-24   23-24   23-24   23-24   23-24   23-24   23-24   23-24   23-24   23-24   23-24   23-24   23-24   23-24   23-24   23 |

This data as on 22nd October, 2024. It excludes Telangana. This data does not include Low Speed Sales

(Fig 4)

# (Source- SMEV Society of Electric Vehicles)

SOURCE - VAHAN PORTAL-THIS DATA INCLUDES SUBSIDIES & NON SUBSIDIES SALE







(Fig 5)

# (Source-SMEV Society of Electric Vehicles)

Information in Fig 4 and Fig 5 shows that the EV market in India is expanding quickly. 1,179,419 EV units were delivered by the sales market in FY 2023, with 34% being E-3W and 62% being E-2W. Since the E-2W and E-3W categories showed rising sales from 2,005 units to 944,126 units and from 91,970 units to 632,485 units,

respectively, the data shows significant growth in EV sales during the entire period from 2017–18 to 2023–24.

Market expansion is powered by government incentives plus increased buyer education and industry expansion. Tata Motors along with Mahindra & Mahindra and TVS Motor work together to boost the EV segment through significant investments in EV technology development and infrastructure expansion.

# Fundamen