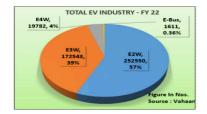

23-24   23-24   23-24   23-24   23-24   23-24   23-24   23-24   23-24   23-24   23-24   23-24   23-24   23-24   23-24   23-24   23-24   23-24   23-24   23-24   23-24   23-24   23-24   23-24   23-24   23-24   23-24   23-24   23-24   23-24   23-24   23-24   23-24   23-24   23-24   23-24   23-24   23-24   23-24   23-24   23-24   23-24   23-24   23-24   23-24   23-24   23-24   23-24   23-24   23-24   23-24   23-24   23-24   23-24   23-24   23-24   23-24   23-24   23-24   23-24   23-24   23-24   23-24   23-24   23-24   23-24   23-24   23-24   23-24   23-24   23 |

This data as on 22nd October, 2024. It excludes Telangana. This data does not include Low Speed Sales

(Fig 4)

# (Source- SMEV Society of Electric Vehicles)

SOURCE - VAHAN PORTAL-THIS DATA INCLUDES SUBSIDIES & NON SUBSIDIES SALE







(Fig 5)

# (Source-SMEV Society of Electric Vehicles)

Information in Fig 4 and Fig 5 shows that the EV market in India is expanding quickly. 1,179,419 EV units were delivered by the sales market in FY 2023, with 34% being E-3W and 62% being E-2W. Since the E-2W and E-3W categories showed rising sales from 2,005 units to 944,126 units and from 91,970 units to 632,485 units,

respectively, the data shows significant growth in EV sales during the entire period from 2017–18 to 2023–24.

Market expansion is powered by government incentives plus increased buyer education and industry expansion. Tata Motors along with Mahindra & Mahindra and TVS Motor work together to boost the EV segment through significant investments in EV technology development and infrastructure expansion.

# Fundamenta