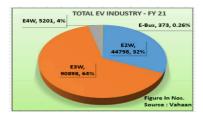

very badly, mainly as far as higher-ticket items, such as automobile purchases, especially in the CV segment, are concerned.

The other very significant trend forming the sector is the rise of EVs. The Indian market for EVs is growing exponentially, and their sales are anticipated to reach 10 million units by 2030 (SMEV, 2025). Leaders in this move are Tata Motors and Mahindra & Mahindra with massive investments into EV infrastructure. The government also supports the increase in EV through schemes like FAME-II, which is believed to further fasten this move.